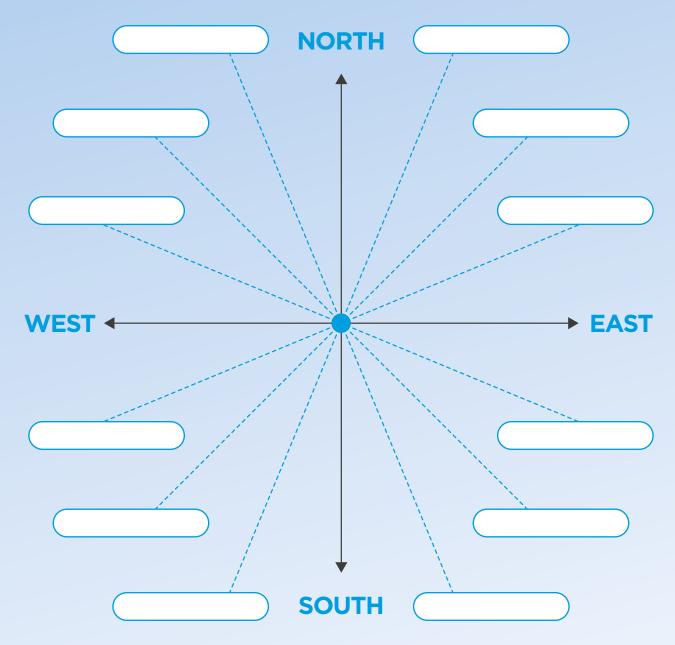

## **TOWER EYE WORKSHEET TASK 1** 360° VIEW LANDMARK LOCATOR

Since it opened in 1894, The Blackpool Tower Ballroom has welcomed visitors through many different important events in history. Some of these events are listed below; can you place them in chronological order on The Blackpool Tower Ballroom Timeline?

#### Landmarks to locate:

- Angel of the North
- Stanley Park
- North Pier
- St. John's Church
- Isle of Man
- Pleasure Beach
- Snowdonia
- Pendle Hill

- Festival House
- Blackpool Football Club
- Comedy Carpet
- RNLI Lifeboat Station

Can you add any more landmarks to the 360-View Landmark Locator?

Can you locate your school? What about your house?